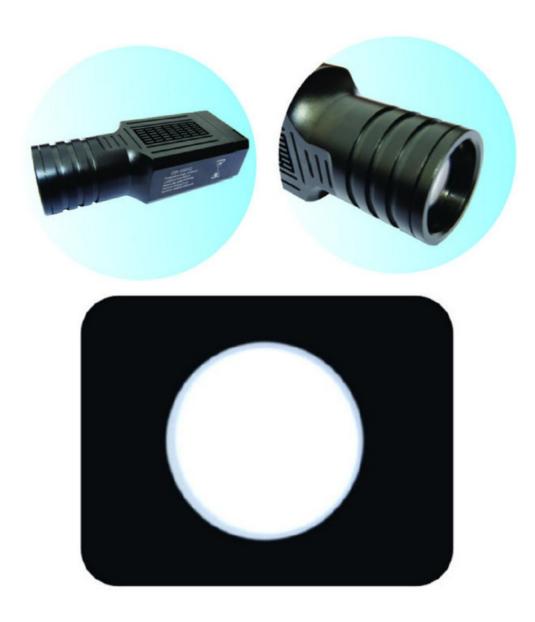

## **Key Specifications:-**

| Wavelength             | White 400-700nm                                               |
|------------------------|---------------------------------------------------------------|
| Power rating           | > 12 Watt LED                                                 |
| Power adjustable       | 3 power level settings and 1 blinker mode                     |
| Battery type           | Lithium Ion re-chargeable integrated battery                  |
| Battery operation time | >3 hours in continuous use                                    |
| Light spot diameter    | 11 cm at 0.5 metre working distance                           |
| Uniformity of spot     | 80%                                                           |
| Dimensions             | 160 mm x 41.5 mm x 65.5mm diameter                            |
| Weight                 | 0.67 kg                                                       |
| Body material          | Heavy duty aluminium alloy – black fitted with ergonomic hand |
|                        | strap                                                         |
| Case                   | Provided with ruggedized transport case and UK or EU mains    |
|                        | charger                                                       |