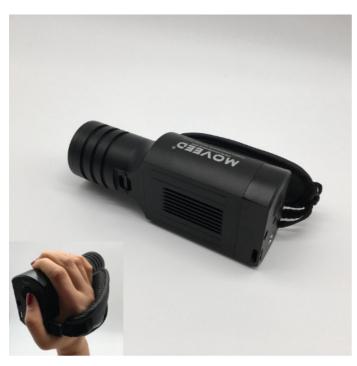

## OR-GSW12 Forensic White light with hand strap

The OR-GSW12 is a battery operated LED White light rated at > 12 Watts. The beam produces a uniform circular spot ideal for crime scene investigation with 3 power settings for brightness and 1 for blinker.

It combines a heavy duty Lithium Ion battery with operating time > 3hrs.